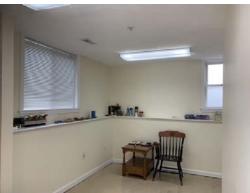

## **Finished Area:**

**PROPERTY DETAILS** 

590 SF (1 full bathroom, 1 bedroom, kitchen), plus a 1,204 SF heated garage

#### **Condo Features:**

Full kitchen, full bath and private bedroom

### Flooring Type:

Tile floor in condo