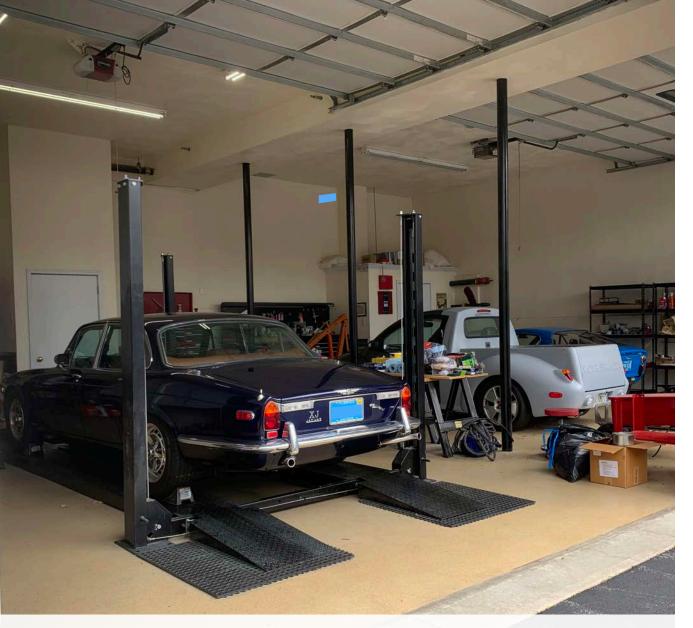

### Garage features:

Air compressor, lift, 2 large drive in bays & space for 4 parked cars

#### Ceiling height in garage:

16'