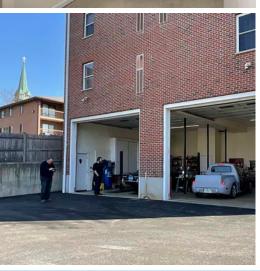

STRATEGICALLY LOCATED
WITHIN MINUTES TO DOWNTOWN
WALTHAM, MA.

Godino & Company, Inc. is proud to announce the availability of 10 Middle Court, Waltham. The property includes a 590-square-foot, first-floor condo, plus a 1,204-square-foot impeccably maintained garage that is currently used for car restoration. Potential uses could include manufacturing and storage.

### Garage features:

Air compressor, lift, 2 large drive in bays & space for 4 parked cars

#### Ceiling height in garage:

16'