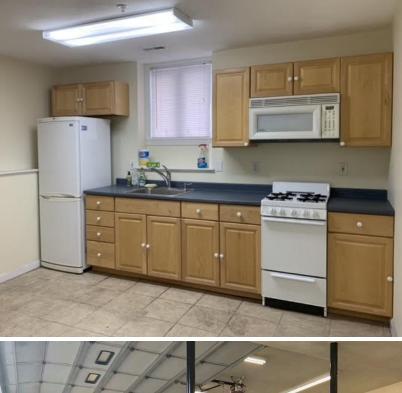

## **Finished Area:**

**PROPERTY DETAILS** 

590 SF (1 full bathroom, 1 bedroom, kitchen), plus a 1,204 SF heated garage

#### **Condo Features:**

Full kitchen, full bath and private bedroom