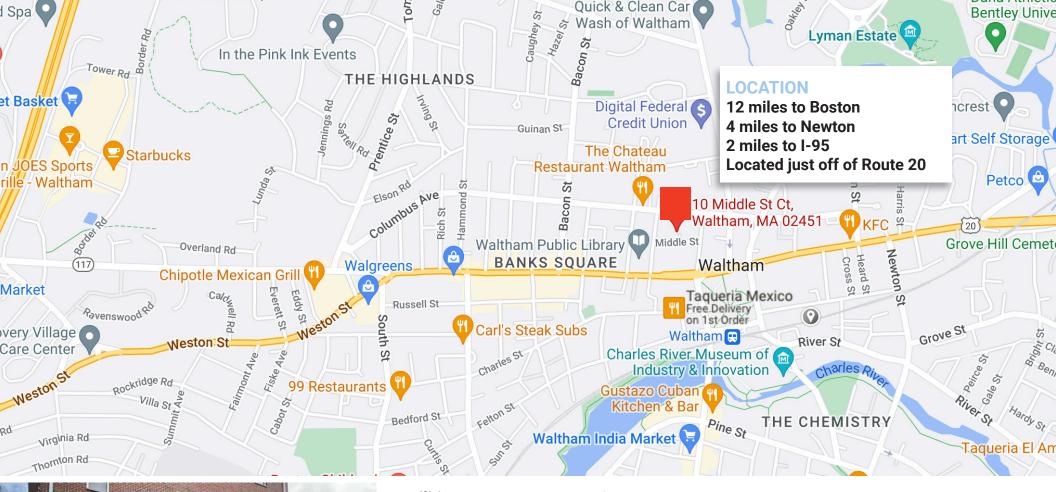

STRATEGICALLY LOCATED
WITHIN MINUTES TO DOWNTOWN
WALTHAM, MA.

Godino & Company, Inc. is proud to announce the availability of 10 Middle Court, Waltham. The property includes a 590-square-foot, first-floor condo, plus a 1,204-square-foot impeccably maintained garage that is currently used for car restoration. Potential uses could include manufacturing and storage.