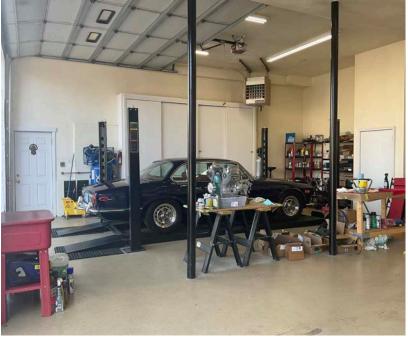

### Garage features:

Air compressor, lift, 2 large drive in bays & space for 4 parked cars

#### Ceiling height in garage:

16'