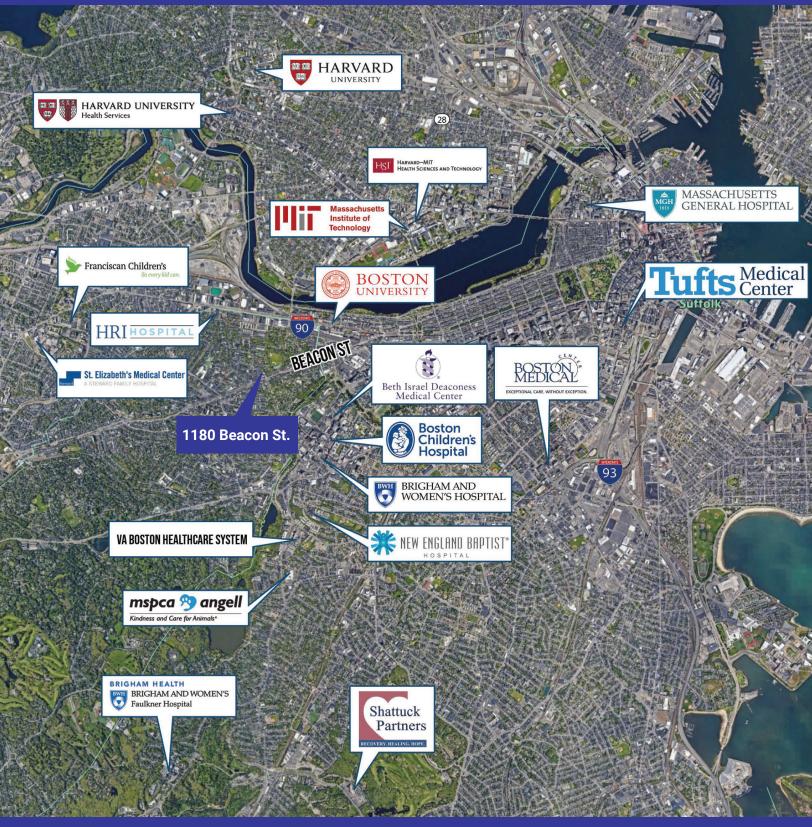

#### 1180 Beacon Street, Unit 4A Brookline, MA

1180 Beacon Street, Unit 4A is for sale. This unit is located in a landmark medical building perfectly situated between the Longwood Medical Area and Coolidge Corner, with easy access to downtown Boston.