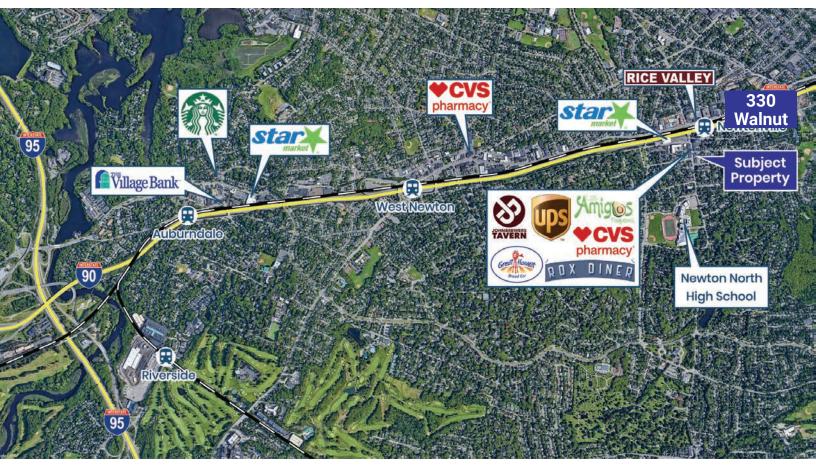

#### LOCATION

This property is located near the Newtonville MBTA commuter rail stop on the Framingham/Worcester line. Located near the 28 Austin Street Apartments mixed development which include 123 public parking spaces. Newton North High School (2,100 + Students).