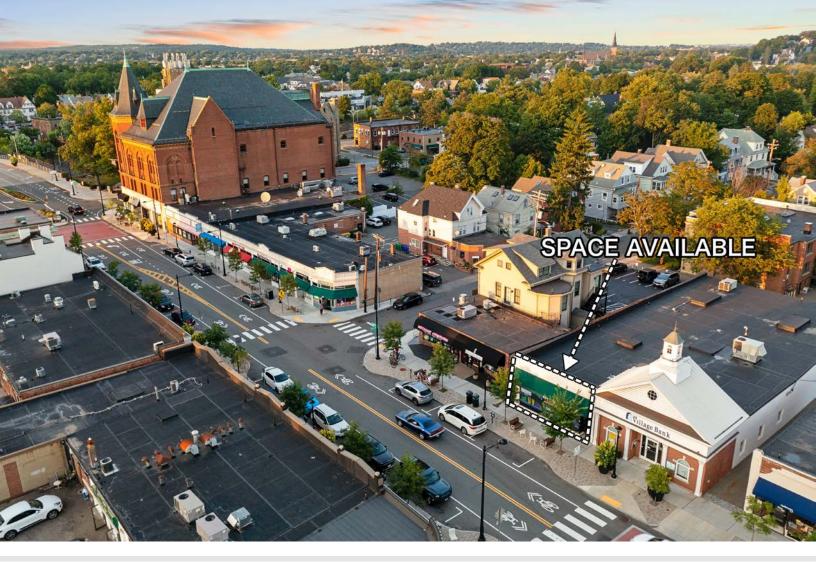

# 330 Walnut Street • Newtonville, MA

FOR LEASE: Retail / Office / Restaurant Space

- 4,013 SF
- Storefront retail located on Walnut Street adjacent to Village Bank
- Former Debby's Petland location, could also be used as office space
- Two on-site parking spaces
- One story with partial basement storage

### 330 Walnut Street • Newtonville, MA

FOR LEASE: Retail / Office / Restaurant Space