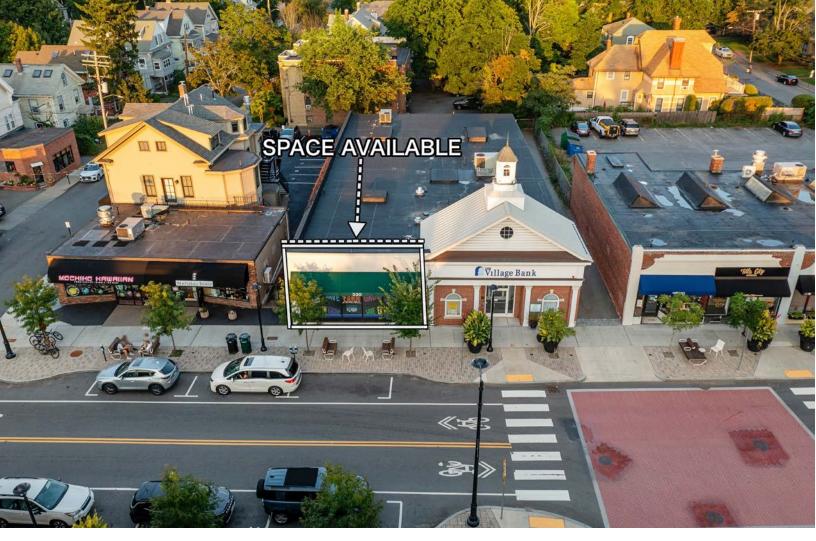

# 330 Walnut Street • Newtonville, MA

FOR LEASE: Retail / Office / Restaurant Space

- 4,013 SF
- Storefront retail located on Walnut Street adjacent to Village Bank
- Former Debby's Petland location, could also be used as office space
- Two on-site parking spaces
- One story with partial basement storage

### 330 Walnut Street • Newtonville, MA

FOR LEASE: Retail / Office / Restaurant Space

### **330 Walnut Street • Newtonville, MA** FOR LEASE: Retail / Office / Restaurant Space