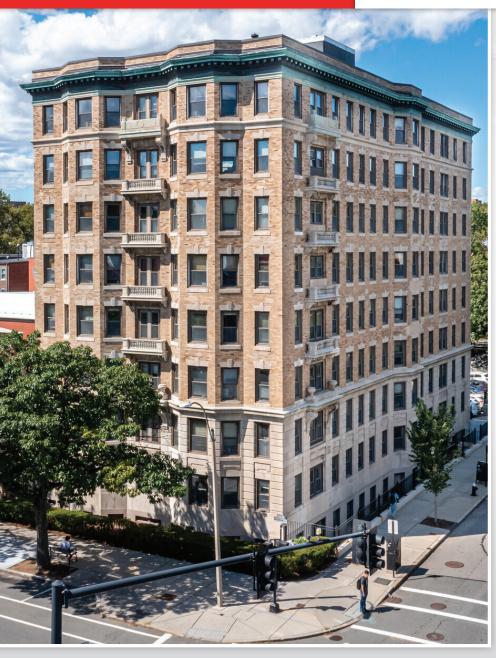

# 1180 Beacon Street

UNITS 5A & 5B

# -1180 BEACON ST.

# BROOKLINE, MA 02446

### **BUILDING DETAILS:**

- Building size: 52,152 sq. ft.
- Number of Floors: 8 Floors with 30 condominiums