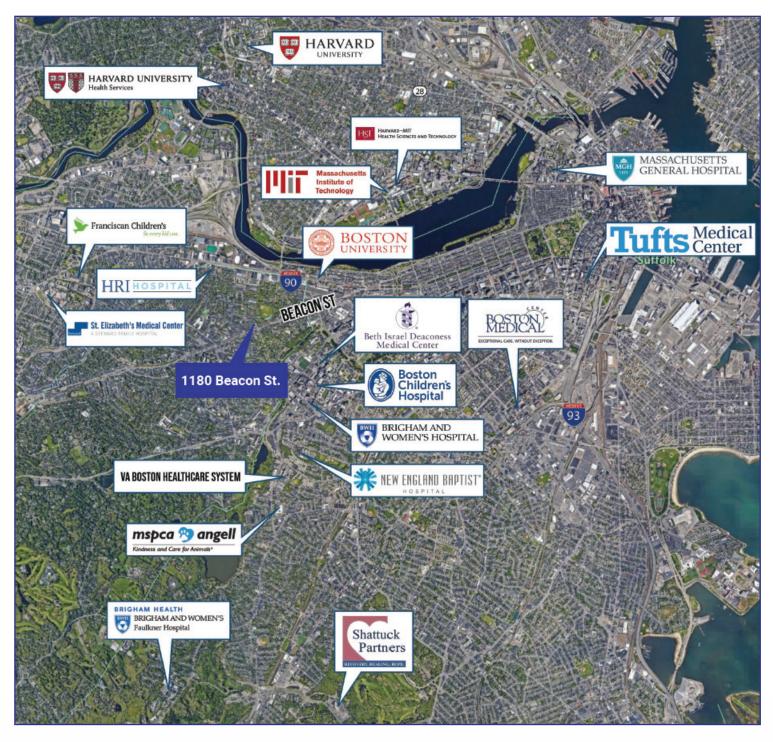

# \*PLEASE NOTE: NOT TO SCALE

5A: 1,560 SF 5B: 1,820 SF

Combined Area: 3,380 SF

1180 Beacon Street, Units 5A & 5B are located in a landmark medical building perfectly situated between the Longwood Medical Area and Coolidge Corner, with easy access to downtown Boston.