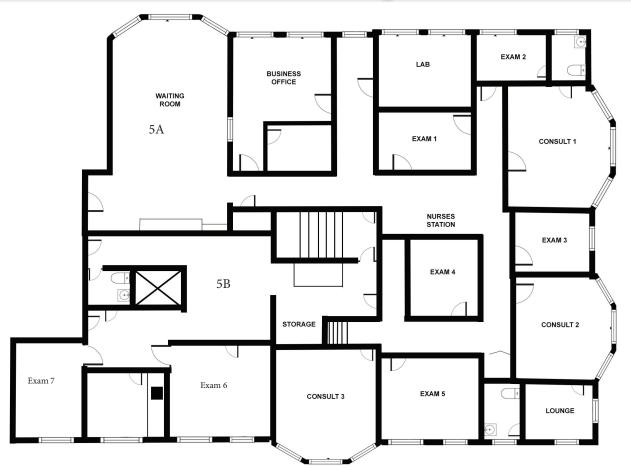

# **FLOOR PLAN**

# \*PLEASE NOTE: NOT TO SCALE

5A: 1,560 SF 5B: 1,820 SF

Combined Area: 3,380 SF

1180 Beacon Street, Units 5A & 5B are located in a landmark medical building perfectly situated between the Longwood Medical Area and Coolidge Corner, with easy access to downtown Boston.

## **BUILDING / AREA ATTRIBUTES**

- Professional Property Management
- Parking: Onsite
- Unit 5A: 3 surface unassigned parking spaces in a private lot directly in the rear of the building
- Unit 5B: 3 surface unassigned parking spaces in a private lot directly in the rear of the building
- Exceptional Public Transportation: Ideally situated with a MBTA Green line (C) stop in front of the Building.
- Nearby is Kent Street Station (Green Line C), St. Paul Station (Green Line C, Coolidge Corner Station (Green Line C) & Longwood Station (Green Line D)
- Yawkey Commuter Rail (Framingham/ Worcester Line) – 15 Minute Walk
- Formerly occupied by internal medicine & cardiology practice groups.
- Office includes: reception/waiting area, three private consultation offices, seven exam rooms with sinks, lab, nurses station, & staff lounge.
- Wet sprinkler system throughout the building.
- Updated mechanicals. HVAC is a water loop system (heat & water included in condo fee)

# **AVAILABILITY**

Combined Area: 3,380 SF

Unit 5A: 1,560 SF

Unit 5B: 1,820 SF

Units may be sold separately