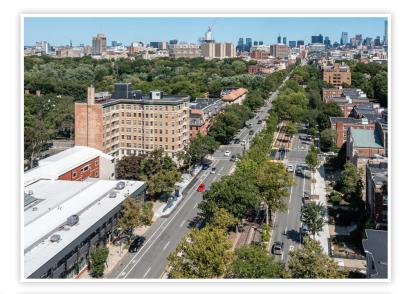

# \*PLEASE NOTE: NOT TO SCALE

5A: 1,560 SF 5B: 1,820 SF

Combined Area: 3,380 SF

1180 Beacon Street, Units 5A & 5B are located in a landmark medical building perfectly situated between the Longwood Medical Area and Coolidge Corner, with easy access to downtown Boston.