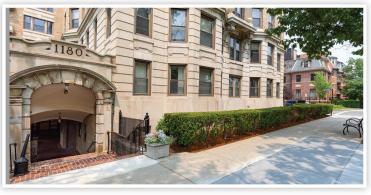

ated with a MBTA Green line (C) stop in front of the Building.
- Nearby is Kent Street Station (Green Line -C), St. Paul Station (Green Line - C, Coolidge Corner Station (Green Line - C) & Longwood Station (Green Line - D)
- Yawkey Commuter Rail (Framingham/ Worcester Line) – 15 Minute Walk
- Currently occupied by licensed social workers and psychologists
- Office includes: waiting area, four private consultation offices and a private bathroom
- Wet sprinkler system throughout the building.
- Updated mechanicals. HVAC is a water loop system (heat & water included in condo fee)

### **BUILDING DETAILS:**

- Building size: 52,152 sq. ft.
- Number of Floors: 8 Floors with 30 condominiums

### **CONDO FEES:**

• Unit 7 D : \$610.00

### **REAL ESTATE TAXES FY 2024:**

• Unit 7D: \$5,958.00









TOM GODINO President 617-965-4200 x1 tgodinosr@godinoco.com

#### SUSAN ELLIS

Vice President 617-965-4200 x2 sgodino-ellis@godinoco.com



1180 Beacon Street, Unit 7D is located in a landmark medical building perfectly situated between the Longwood Medical Area and Coolidge Corner, with easy access to downtown Boston.



TOM GODINO President 617-965-4200 x1 tgodinosr@godinoco.com

### SUSAN ELLIS

Vice President 617-965-4200 x2 sgodino-ellis@godinoco.com