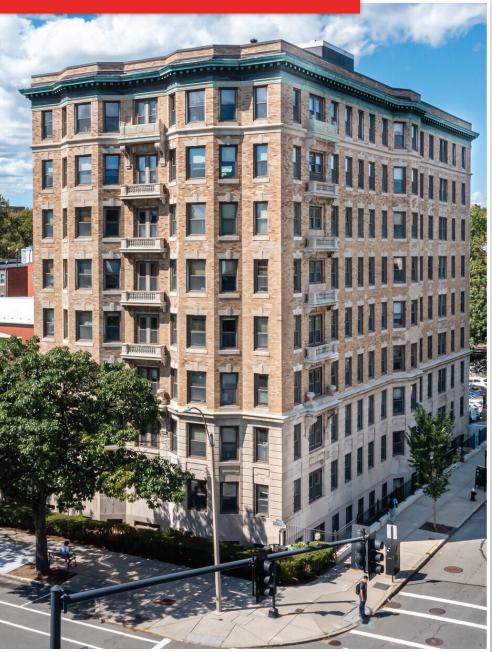

# 1180 Beacon Street UNIT 7D © BROOKLINE, MA

# -1180 BEACON ST.-

### **BUILDING DETAILS:**

- Building size: 52,152 sq. ft.
- Number of Floors: 8 Floors with 30 condominiums