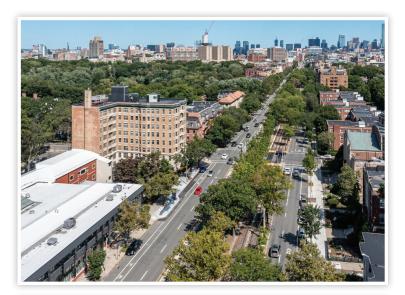

### **BUILDING / AREA ATTRIBUTES**

- Professional Property Management
- Parking: On-site
- Unit 7D: 2 surface unassigned parking spaces in a private lot directly in the rear of the building
- Exceptional Public Transportation: Ideally situated with a MBTA Green line (C) stop in front of the Building.
- Nearby is Kent Street Station (Green Line -C), St. Paul Station (Green Line - C, Coolidge Corner Station (Green Line - C) & Longwood Station (Green Line - D)
- Yawkey Commuter Rail (Framingham/ Worcester Line) – 15 Minute Walk
- Currently occupied by licensed social workers and psychologists
- Office includes: waiting area, four private consultation offices and a private bathroom
- Wet sprinkler system throughout the building.
- Updated mechanicals. HVAC is a water loop system (heat & water included in condo fee)

#### SUSAN ELLIS

Vice President 617-965-4200 x2 sgodino-ellis@godinoco.com

1180 Beacon Street, Unit 7D is located in a landmark medical building perfectly situated between the Longwood Medical Area and Coolidge Corner, with easy access to downtown Boston.