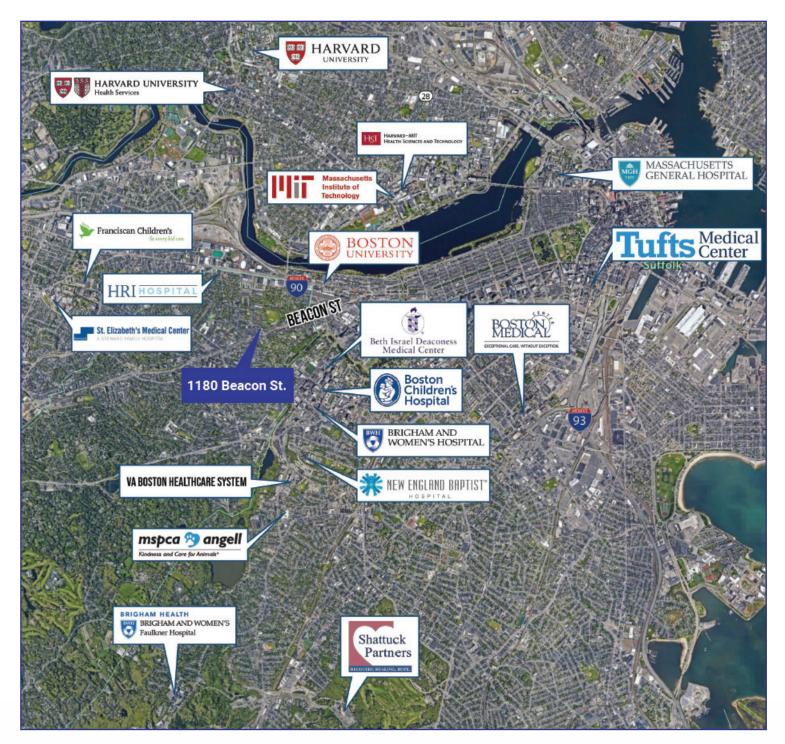

#### SUSAN ELLIS

Vice President 617-965-4200 x2 sgodino-ellis@godinoco.com

1180 Beacon Street, Unit 7D is located in a landmark medical building perfectly situated between the Longwood Medical Area and Coolidge Corner, with easy access to downtown Boston.